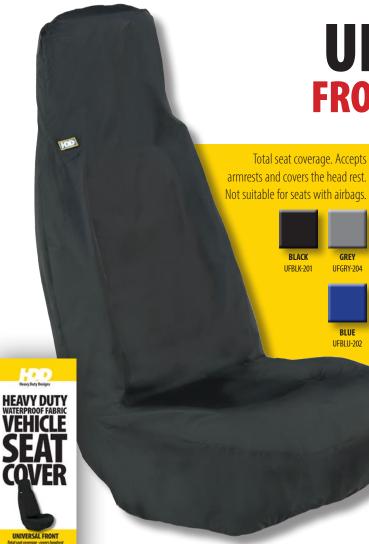

# **UNIVERSAL** WATERPROOF FABRIC CAR SEAT COVERS

HDD seat covers are made from super-tough polyester with a 100% waterproof backing that provides the ultimate protection for your vehicle seats by offering long term durability and wear.

Winged Front

Winged X-Large Front

**Airbag Compatible Front** 

Universal Front

Universal Car Rear

**Universal Fast Fit Rear** 

 Heavy Duty Designs Limited
 88 Limpsfield Road, South Croydon, Surrey, CR2 9EE